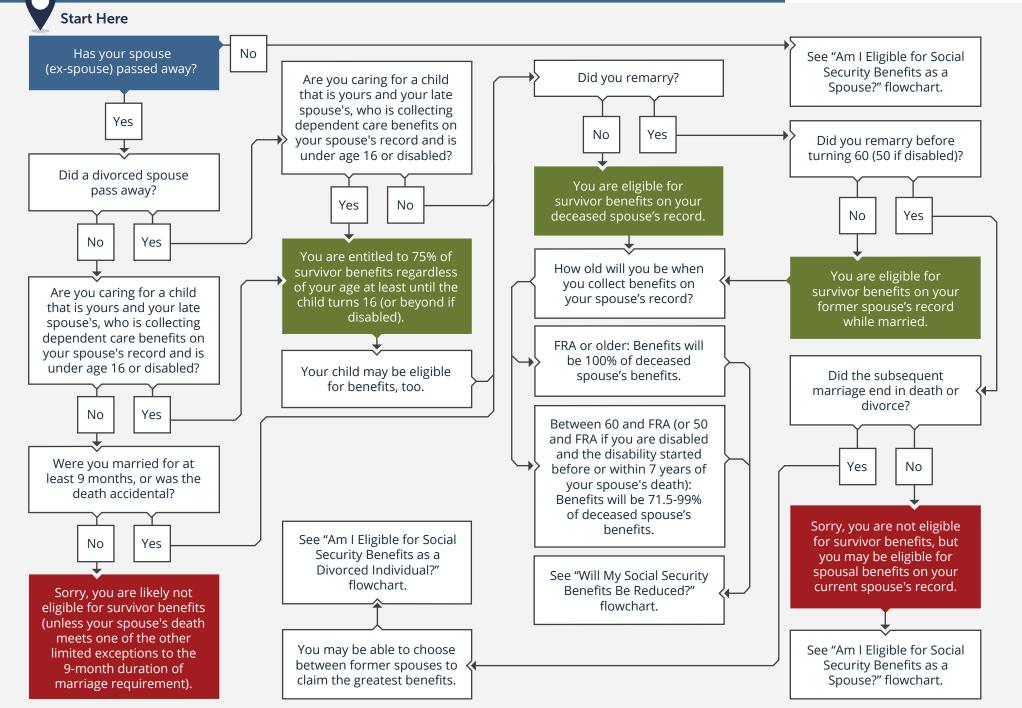

## 2020 · AM I ELIGIBLE FOR SOCIAL SECURITY AS A SURVIVING SPOUSE?

© fpPathfinder.com. Licensed for the sole use of The Retirement Planning Group of The Retirement Planning Group. All rights reserved. Used with permission. Updated 6/23/2020.