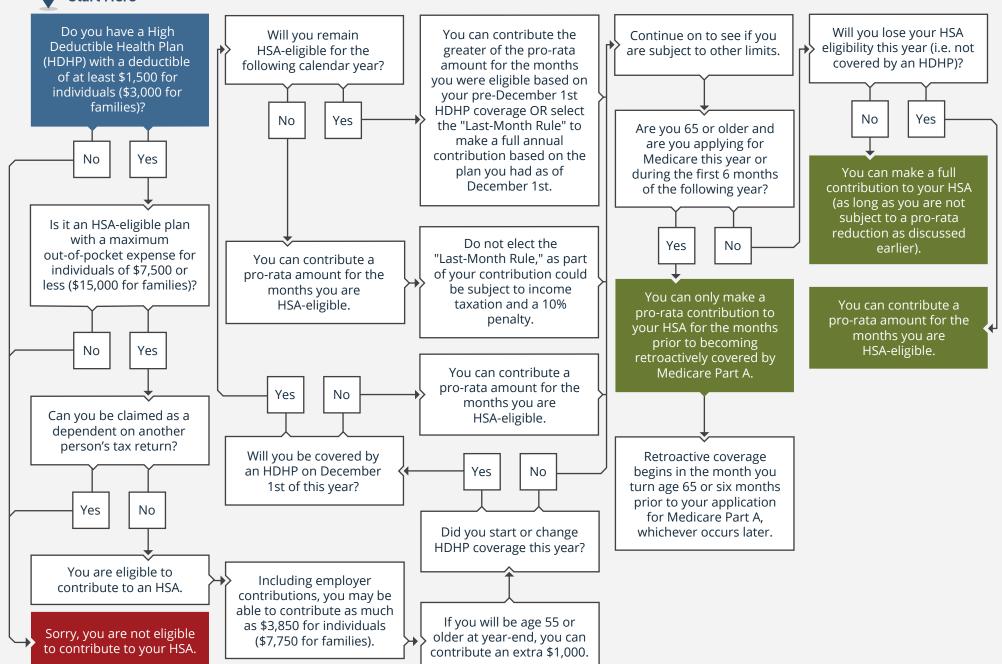

## 2023 · CAN I MAKE A DEDUCTIBLE CONTRIBUTION TO MY HSA?









Disclaimer: Information provided is for educational purposes only and does not constitute investment, legal or tax advice. All examples are hypothetical and for illustrative purposes only. Past performance of any market results is no assurance of future performance. The information contained herein has been obtained from sources deemed reliable but is not guaranteed. Legislation and tax laws are constantly changing, so please reference the date the document was updated for accuracy of information provided.

Please contact The Retirement Planning Group for more complete information based on your personal circumstances and to obtain individual investment advice.

## **Kevin Conard**

4811 W. 136th Street Leawood, KS 66224 contacttrpg@planningretirements.com | 866-498-8898 | www.planningr