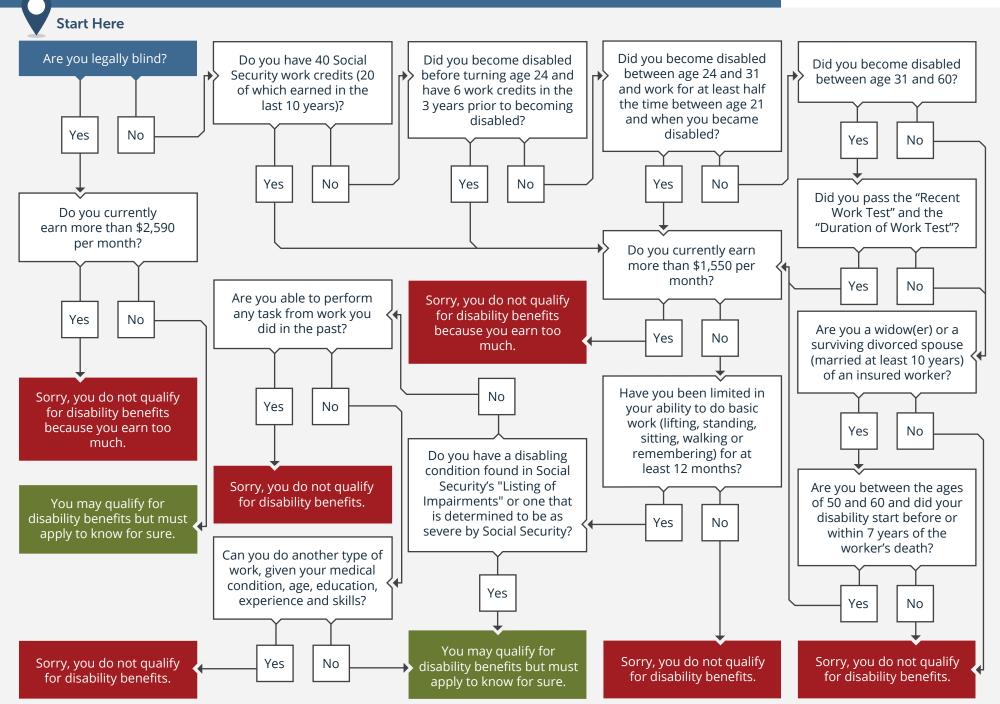

## 2024 · DO I QUALIFY FOR SOCIAL SECURITY DISABILITY BENEFITS?

© fpPathfinder.com. Licensed for the sole use of Kevin Conard of The Retirement Planning Group. All rights reserved. Used with permission. Updated 12/01/2023.