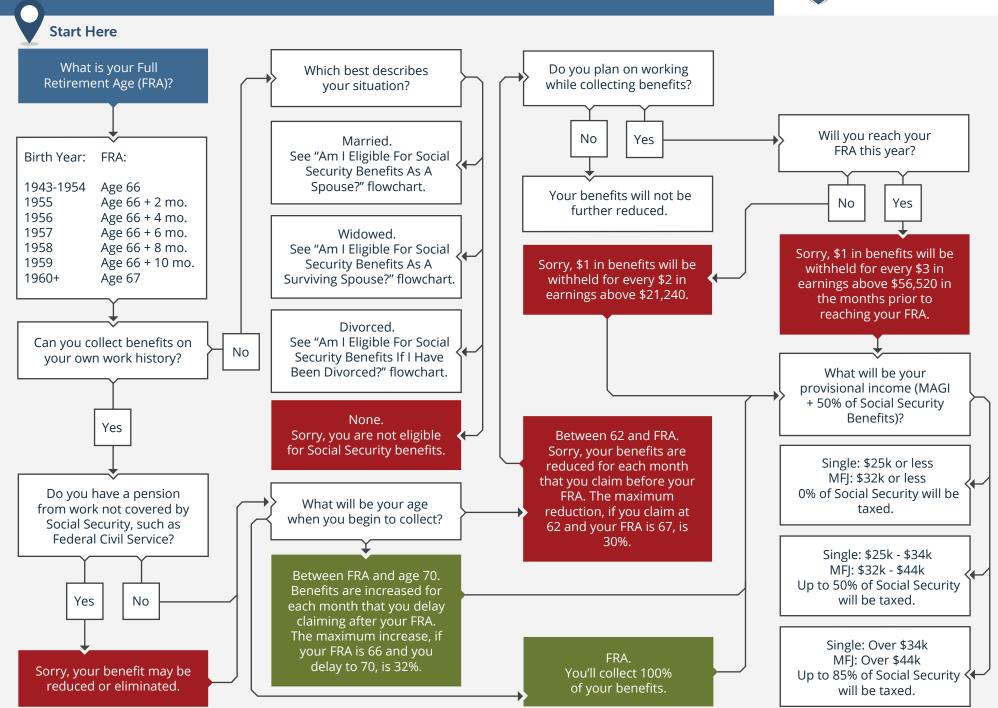

## 2023 · WILL MY SOCIAL SECURITY BENEFITS BE REDUCED?







Disclaimer: Information provided is for educational purposes only and does not constitute investment, legal or tax advice. All examples are hypothetical and for illustrative purposes only. Past performance of any market results is no assurance of future performance. The information contained herein has been obtained from sources deemed reliable but is not guaranteed. Legislation and tax laws are constantly changing, so please reference the date the document was updated for accuracy of information provided.

Please contact The Retirement Planning Group for more complete information based on your personal circumstances and to obtain individual investment advice.

## **Kevin Conard**

4811 W. 136th Street Leawood, KS 66224 contacttrpg@planningretirements.com | 866-498-8898 | www.planningr