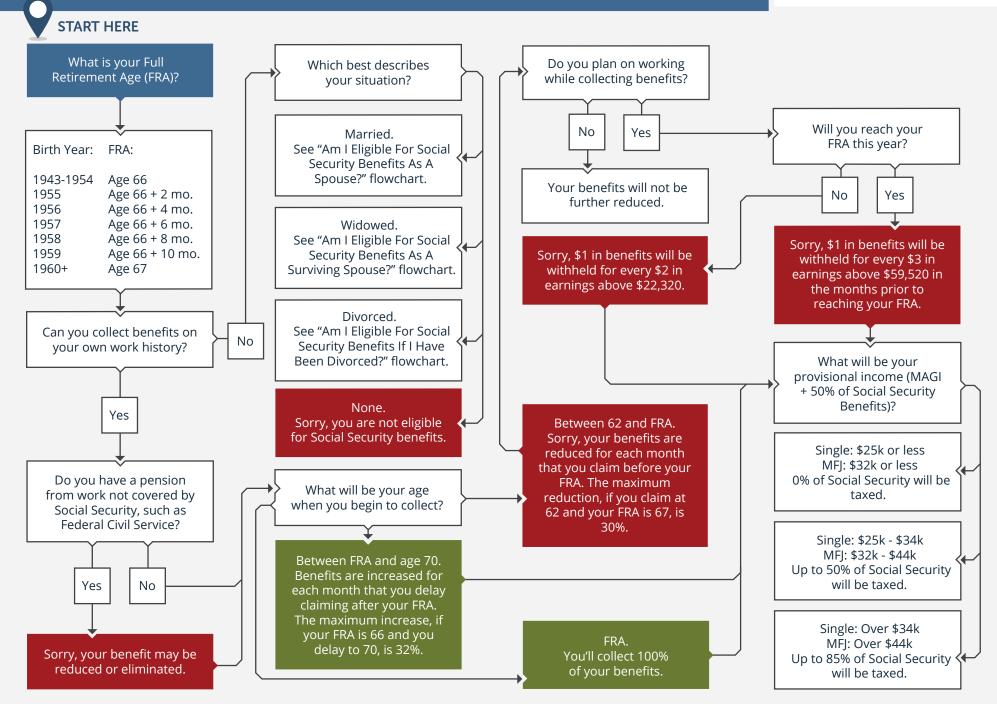

## 2024 · WILL MY SOCIAL SECURITY BENEFITS BE REDUCED?

© fpPathfinder.com. Licensed for the sole use of Kevin Conard of The Retirement Planning Group. All rights reserved. Used with permission. Updated 12/01/2023.