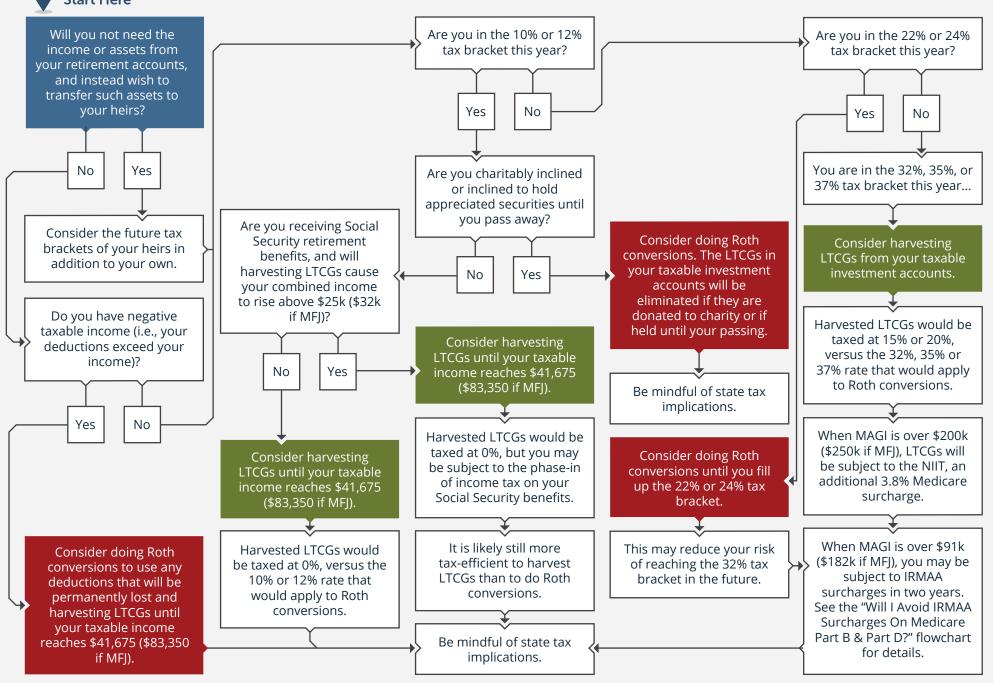

## 2022 · WHAT WILL HAVE THE LEAST TAX IMPACT: HARVESTING CAPITAL GAINS OR ROTH CONVERSIONS?









Disclaimer: Information provided is for educational purposes only and does not constitute investment, legal or tax advice. All examples are hypothetical and for illustrative purposes only. Past performance of any market results is no assurance of future performance. The information contained herein has been obtained from sources deemed reliable but is not guaranteed. Legislation and tax laws are constantly changing, so please reference the date the document was updated for accuracy of information provided.

Please contact The Retirement Planning Group for more complete information based on your personal circumstances and to obtain individual investment advice.

## **Kevin Conard**

4811 W. 136th Street Leawood, KS 66224 contacttrpg@planningretirements.com | 866-498-8898 | www.planningr