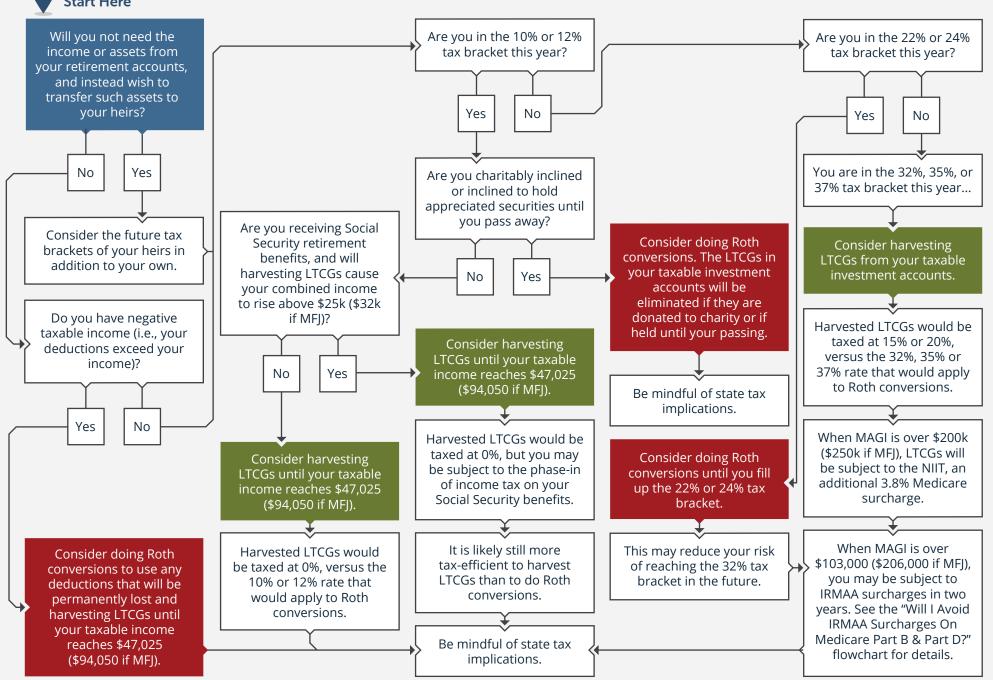

## 2024 · WHAT WILL HAVE THE LEAST TAX IMPACT: HARVESTING CAPITAL GAINS OR ROTH CONVERSIONS?









Disclaimer: Information provided is for educational purposes only and does not constitute investment, legal or tax advice. All examples are hypothetical and for illustrative purposes only. Past performance of any market results is no assurance of future performance. The information contained herein has been obtained from sources deemed reliable but is not guaranteed. Legislation and tax laws are constantly changing, so please reference the date the document was updated for accuracy of information provided.

Please contact The Retirement Planning Group for more complete information based on your personal circumstances and to obtain individual investment advice.

## **Kevin Conard**

4811 W. 136th Street Leawood, KS 66224 contacttrpg@planningretirements.com | 866-498-8898 | www.planningr